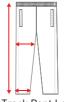

### Peace Track Pant Regular

|              | SMALL 30" | MEDIUM 32" | LARGE 34" | X-LARGE 36" | XX-LARGE 48" |
|--------------|-----------|------------|-----------|-------------|--------------|
| total length | 96        | 99         | 102       | 105         | 108          |
| width thigh  | 22        | 23.5       | 25        | 26.5        | 28           |
| bottom open  | 18        | 19.5       | 21        | 22.5        | 24           |

### Peace Track Pant Loose

|              | SMALL 30" | MEDIUM 32" | LARGE 34" | X-LARGE 36" | XX-LARGE 38" |  |  |  |  |
|--------------|-----------|------------|-----------|-------------|--------------|--|--|--|--|
| total length | 96        | 99         | 102       | 105         | 108          |  |  |  |  |
| width thigh  | 26        | 27.5       | 29        | 30.5        | 32           |  |  |  |  |
| bottom oper  | n 21      | 22.5       | 24        | 25.5        | 27           |  |  |  |  |