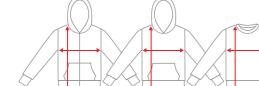

# Award Jacket by Delong

|              | SMALL | MEDIUM | LARGE | X-LARGE | XX-LARGE |
|--------------|-------|--------|-------|---------|----------|
| total length | 64    | 68     | 72    | 76      | 80       |
| width        | 55    | 62     | 68    | 75      | 82       |