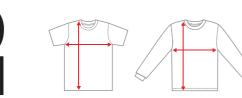

# SIZE CHART All measurements in centimetres CM

T-Shirt by Champion

|              | SMALL | MEDIUM | LARGE | X-LARGE | XX-LARGE |
|--------------|-------|--------|-------|---------|----------|
| total length | 71    | 74     | 77    | 80      | 84       |
| width        | 46    | 51     | 56    | 61      | 66       |