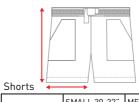

| 51 |            |              |               |              |                |                 |
|----|------------|--------------|---------------|--------------|----------------|-----------------|
|    |            | SMALL 30-32" | MEDIUM 32-34" | LARGE 34-36" | X-LARGE 36-38" | XX-LARGE 38-40" |
| to | tal length | 43.5         | 46            | 48.5         | 51             | 53.5            |
| bo | ottom open | 33           | 35            | 37           | 39             | 41              |