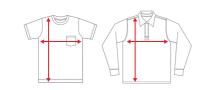

### Rugby by Barbarian

|              | SMALL | MEDIUM | LARGE | X-LARGE | XX-LARGE |
|--------------|-------|--------|-------|---------|----------|
| total length | 68    | 71     | 74    | 77      | 79       |
| width        | 53    | 55     | 57    | 59      | 61       |