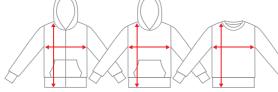

# Sweats by Champion

|              | SMALL | MEDIUM | LARGE | X-LARGE | XX-LARGE |  |  |  |
|--------------|-------|--------|-------|---------|----------|--|--|--|
| total length | 70    | 72     | 74    | 77      | 80       |  |  |  |
| width        | 55    | 60     | 65    | 70      | 75       |  |  |  |

Sweats by Camber USA

|        | SMALL | MEDIUM | LARGE | X-LARGE | XX-LARGE |
|--------|-------|--------|-------|---------|----------|
| height | 65    | 66     | 67    | 68      | 69       |
| width  | 60    | 65     | 70    | 75      | 80       |