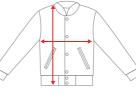

# Award Jacket by Delong

|              | SMALL | MEDIUM | LARGE | X-LARGE | XX-LARGE |
|--------------|-------|--------|-------|---------|----------|
| total length | 64    | 68     | 72    | 76      | 80       |
| width        | 55    | 62     | 68    | 75      | 82       |