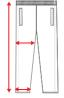

### Peace Track Pant Regular

|              | SMALL 30" | MEDIUM 32" | LARGE 34" | X-LARGE 36" | XX-LARGE 48" |
|--------------|-----------|------------|-----------|-------------|--------------|
| total length | 96        | 99         | 102       | 105         | 108          |
| width thigh  | 22        | 23.5       | 25        | 26.5        | 28           |
| bottom open  | 18        | 19.5       | 21        | 22.5        | 24           |

### Peace Track Pant Loose

|              | SMALL 30" | MEDIUM 32" | LARGE 34" | X-LARGE 36" | XX-LARGE 38" |  |  |  |  |
|--------------|-----------|------------|-----------|-------------|--------------|--|--|--|--|
| total length | 96        | 99         | 102       | 105         | 108          |  |  |  |  |
| width thigh  | 26        | 27.5       | 29        | 30.5        | 32           |  |  |  |  |
| bottom oper  | n 21      | 22.5       | 24        | 25.5        | 27           |  |  |  |  |